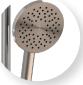

## **FEATURES & BENEFITS**

- · Suitable for mains pressure only
- · Available in chrome & PVD finishes
- Single function shower head
- Shower aperture: Rainhead 140mm<sup>2</sup> | Handpiece 38mm<sup>2</sup>
- Supplied with Aerlux® jets
- Brass shower column with brackets
- Top section pivotable
- Built in diverter to switch between rain head and handpiece
- Top entry G1/2 inch female inlet
- Watermark certified
- 5 year warranty

Black LRSCB

Brushed Nickel LRSCBN

Brushed Gunmetal LRSCGM

Brushed Gold LRSCBG

Brushed Bronze LRSCBBZ

RAIN HEAD

HANDPIECE