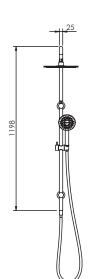

## **FEATURES & BENEFITS**

- · Suitable for mains pressure only
- · Available in chrome & PVD finishes
- Single function shower head
- Shower aperture: Rainhead 140mm<sup>2</sup> | Handpiece 38mm<sup>2</sup>
- Supplied with Aerlux® jets
- Brass shower column with brackets
- Top section pivotable
- Built in diverter to switch between rain head and handpiece
- Top entry G1/2 inch female inlet
- Watermark certified
- 5 year warranty