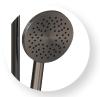

## **FEATURES & BENEFITS**

- · Suitable for mains pressure only
- · Available in chrome & PVD finishes
- Single function shower head
- Shower aperture: Rainhead 140mm<sup>2</sup> | Handpiece 38mm<sup>2</sup>
- Supplied with Aerlux® jets
- Brass shower column with brackets
- Top section pivotable
- Built in diverter to switch between rain head and handpiece
- Top entry G1/2 inch female inlet
- Watermark certified
- 5 year warranty

Black LRSCB

Brushed Nickel LRSCBN

Brushed Gunmetal LRSCGM

Brushed Gold LRSCBG

Brushed Bronze LRSCBBZ

RAIN HEAD

HANDPIECE