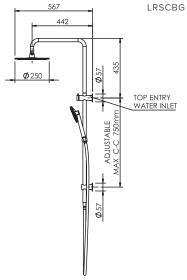

## **FEATURES & BENEFITS**

- · Suitable for mains pressure only
- · Available in chrome & PVD finishes
- Single function shower head
- Shower aperture: Rainhead 140mm<sup>2</sup> | Handpiece 38mm<sup>2</sup>
- Supplied with Aerlux® jets
- Brass shower column with brackets
- Top section pivotable
- Built in diverter to switch between rain head and handpiece
- Top entry G1/2 inch female inlet
- Watermark certified
- 5 year warranty