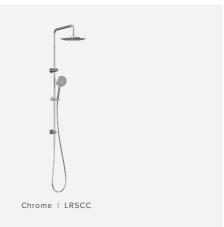

## LINEA

## RAIN COLUMN

## **FEATURES & BENEFITS**

- · Suitable for mains pressure only
- · Available in chrome & PVD finishes
- Single function shower head
- Shower aperture: Rainhead 140mm<sup>2</sup> | Handpiece 38mm<sup>2</sup>
- Supplied with Aerlux® jets
- Brass shower column with brackets
- Top section pivotable
- Built in diverter to switch between rain head and handpiece
- Top entry G1/2 inch female inlet
- Watermark certified
- 5 year warranty

Black LRSCB

Brushed Nickel LRSCBN

Brushed Gunmetal LRSCGM

Brushed Gold LRSCBG

Brushed Bronze LRSCBBZ

RAIN HEAD

HANDPIECE