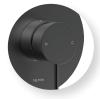

## FUSION PLUS® SHOWER MIXER

Patented New Zealand No. 605175

Chrome | LFSPCSMC

Black LFSPCSMB

Brushed Nickel LFSPCSMBN

Brushed Gunmetal LFSPCSMGM

Brushed Gold LFSPCSMBG

Brushed Bronze LFSPCSMBBZ