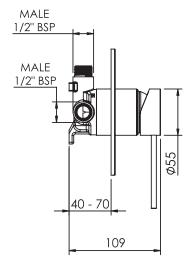

## **FEATURES & BENEFITS**

- Suitable for all pressures (up to 1500kPa)
- Available in chrome & PVD finishes
- Supplied with venturi jets for unequal pressures
- Full front of wall maintenance. Ideal for future mains pressure upgrade
- Proprietary Felton F5 cartridge with anti-scald and flow limiter
- Designed and assembled in  $\ensuremath{\mathsf{NZ}}$
- Watermark certified
- 10 year warranty (T&C's apply)