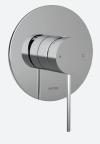

## FUSION PLUS® SHOWER MIXER

Patented New Zealand No. 605175

Chrome | LFSPCSMC

Black LFSPCSMB

Brushed Nickel LFSPCSMBN

Brushed Gunmetal LFSPCSMGM

Brushed Gold LFSPCSMBG

Brushed Bronze LFSPCSMBBZ