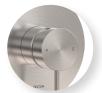

## FUSION PLUS® SHOWER MIXER

Patented New Zealand No. 605175

Chrome | LFSPCSMC

Black LFSPCSMB

Brushed Nickel LFSPCSMBN

Brushed Gunmetal LFSPCSMGM

Brushed Gold LFSPCSMBG

Brushed Bronze LFSPCSMBBZ