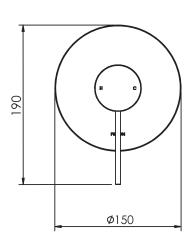

## FUSION PLUS® SHOWER MIXER

Patented New Zealand No. 605175

Chrome | LFSPCSMC

Black LFSPCSMB

Brushed Nickel LFSPCSMBN

Brushed Gunmetal LFSPCSMGM

Brushed Gold LFSPCSMBG

Brushed Bronze LFSPCSMBBZ