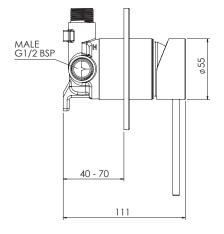

## LINEA FUSION PLUS® SHOWER MIXER 110MM

## **FEATURES & BENEFITS**

- Suitable for all pressures (up to 1500kPa)
- Available in chrome & PVD finishes
- Supplied with venturi jets for unequal pressures
- Full front of wall maintenance. Ideal for future mains pressure upgrade
- Proprietary Felton F5 cartridge with anti-scald and flow limiter
- Designed and assembled in NZ
- Watermark certified
- 10 year warranty (T&C's apply)