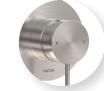

Patented New Zealand No. 605175

Black LFSPCSMB-S

Brushed Nickel LFSPCSMBN-S

Brushed Gunmetal LFSPCSMGM-S

LFSPCSMBG-S

Brushed Bronze LFSPCSMBBZ-S