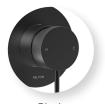

Patented New Zealand No. 605175

Black LFSPCSMB-S

Brushed Nickel LFSPCSMBN-S

Brushed Gunmetal LFSPCSMGM-S

LFSPCSMBG-S

Brushed Bronze LFSPCSMBBZ-S