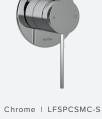

Patented New Zealand No. 605175

Black LFSPCSMB-S

Brushed Nickel LFSPCSMBN-S

Brushed Gunmetal LFSPCSMGM-S

LFSPCSMBG-S

Brushed Bronze LFSPCSMBBZ-S