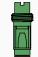

# Supplied with 3x Venturi Jets for optimal unequal pressure

GREEN VENTURI JET 20 - 35kPa

Recommended for 20 - 35kPa hot water supply

YELLOW VENTURI JET 36 - 75kPa

Recommended for 36 - 75kPa or greater hot water supply