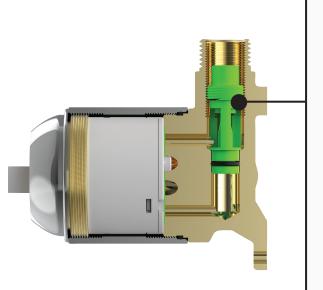

Our Venturi Technology improves the quality and performance of your shower experience on unequal pressure.

The Venturi works by using high pressure cold water to draw low pressure hot water at an increased rate, providing a balanced and satisfying shower on unequal water pressures.

# Supplied with 3x Venturi Jets for optimal unequal pressure

GREEN VENTURI JET 20 - 35kPa

Recommended for 20 - 35kPa hot water supply

YELLOW VENTURI JET 36 - 75kPa

Recommended for 36 - 75kPa or greater hot water supply

RED VENTURI JET 76 - 130kPa

Recommended for 76 - 130kPa or greater hot water supply

NOTE: Felton supplies the mixer set up for Mains Pressure WITHOUT Venturi Jets installed