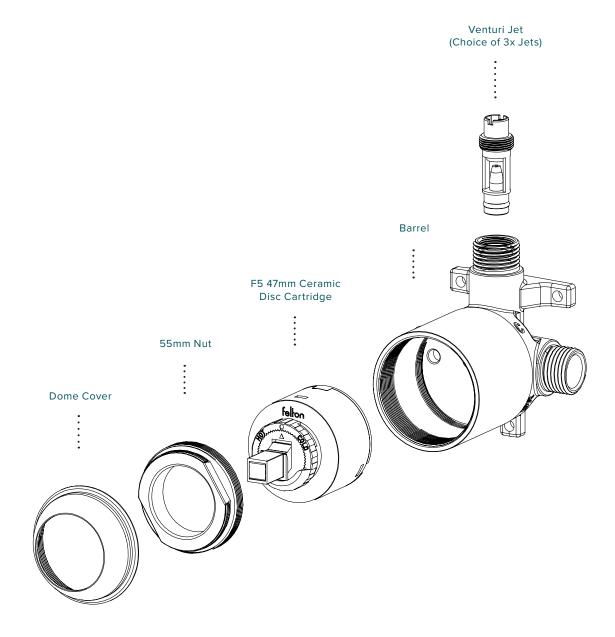

# ALL PRESSURES SHOWER MIXER

The cost-effective and reliable All Pressures Shower Mixer, supplied with three coloured Venturi Jets for optimised performance on a range of pressures.

- Designed, machined and assembled in NZ
- · Superior flow
- Improved temperature control
- Proprietary Felton F5 cartridge with anti-scald and flow limiter

Our Venturi Technology improves the quality and performance of your shower experience on unequal pressure.

The Venturi works by using high pressure cold water to draw low pressure hot water at an increased rate, providing a balanced and satisfying shower on unequal water pressures.