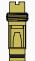

# Supplied with 3x Venturi Jets for optimal unequal pressure

GREEN VENTURI JET 20 - 35kPa

Recommended for 20 - 35kPa hot water supply

YELLOW VENTURI JET 36 - 75kPa

Recommended for 36 - 75kPa or greater hot water supply