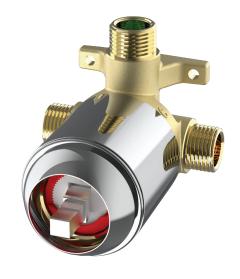

# ALL PRESSURES SHOWER MIXER

The cost-effective and reliable All Pressures Shower Mixer, supplied with three coloured Venturi Jets for optimised performance on a range of pressures.

- Designed, machined and assembled in NZ
- · Superior flow
- Improved temperature control
- Proprietary Felton F5 cartridge with anti-scald and flow limiter

Our Venturi Technology improves the quality and performance of your shower experience on unequal pressure.

The Venturi works by using high pressure cold water to draw low pressure hot water at an increased rate, providing a balanced and satisfying shower on unequal water pressures.