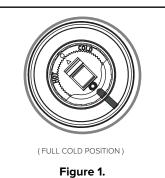

# **MIXER ORIENTATION**

This mixer is designed to be connected with the hot water supply on the left only and the cold water supply on the right only.

If at any point the cartridge nut is removed, please ensure that both black lines marked on the cartridge and cartridge nut are aligned when the mixer is in full cold position as shown in figure 1.

Figure 1.

Patented New Zealand No. 605175 Page 1

6. Reassemble mixer. Ensure that both black lines marked on the cartridge and cartridge nut are aligned when the mixer is in full cold position as shown in Figure 1.

5. Reassemble mixer. Ensure that both black lines marked on the cartridge and cartridge nut are aligned when the mixer is in full cold position as shown in Figure 1.

Figure 1.