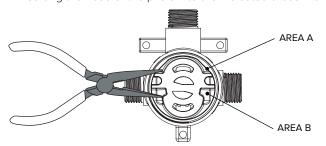

# TROUBLESHOOTING - SWAPPING OUT THE VENTURI JETS

2. Remove the insert disc using long nose pliers by carefully inserting the nose of the pliers into the indicated areas A & B.

3. Unscrew the Venturi Jet using an Allen Key

# **UPGRADING FROM UNEQUAL TO MAINS PRESSURE**

1. Remove the handle and disassemble the mixer:

2. Remove the insert disc using long nosed pliers by carefully inserting the nose of the pliers into the indicated areas A & B.