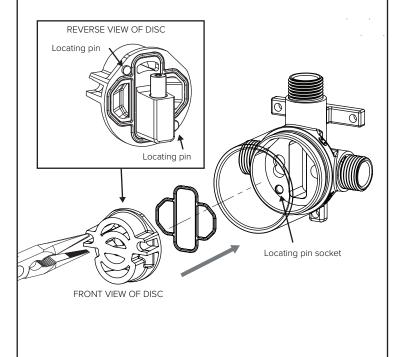

# TROUBLESHOOTING - SWAPPING OUT THE VENTURI JETS

2. Remove the insert disc using long nose pliers by carefully inserting the nose of the pliers into the indicated areas A & B.

3. Unscrew the Venturi Jet using an Allen Key

4. Refit the correct Venturi Jet into the insert disc and hand tighten firmly

5. Refit the seal with silicone grease if required and then insert disc using the long nose pliers, ensuring that the locating pins go into the corresponding sockets.

# **UPGRADING FROM UNEQUAL TO MAINS PRESSURE**

1. Remove the handle and disassemble the mixer:

2. Remove the insert disc using long nosed pliers by carefully inserting the nose of the pliers into the indicated areas A & B.

3. Unscrew the Venturi Jet using an Allen Key

4. Refit the seal with silicone grease if required and then insert disc using the long nose pliers, ensuring that the locating pins go into the corresponding sockets.