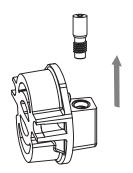

# INSTALLING THE VENTURI JET:

Using the Allen Key provided, screw the Venturi Jet into the inlet thread end first. The Allen Key is a tight fit and will require a hard push to fully engage in the jet.

3. Unscrew the Venturi Jet using an Allen Key

4. Refit the seal with silicone grease if required and then insert disc using the long nose pliers, ensuring that the locating pins go into the corresponding sockets.