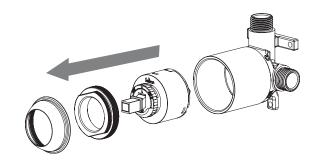

# **HOW TO INSTALL**

# **UPGRADING FROM UNEQUAL TO MAINS PRESSURE**

1. Remove the handle and disassemble the mixer:

2. Remove the insert disc using long nosed pliers by carefully inserting the nose of the pliers into the indicated areas A & B.