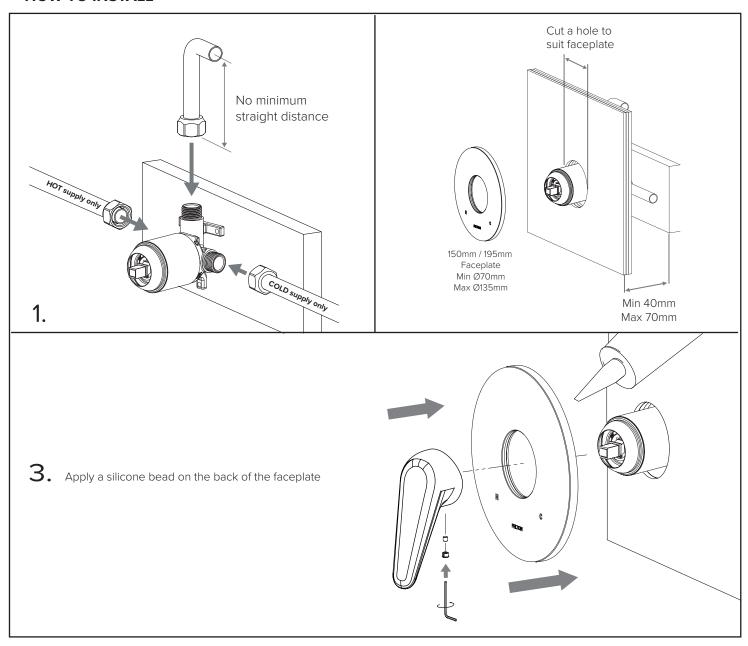

# **HOW TO INSTALL**

# **BEFORE INSTALLATION**

Pipework MUST be purged before connecting to the mixer

# **MIXER ORIENTATION**

This mixer is designed to be connected with the hot water supply on the left only and the cold water supply on the right only.

If at any point the cartridge nut is removed, please ensure that both black lines marked on the cartridge and cartridge nut are aligned when the mixer is in full cold position as shown in figure 1.