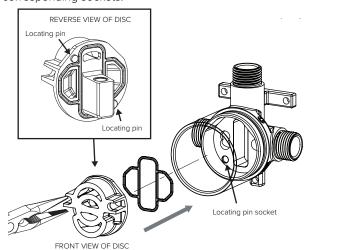

# TROUBLESHOOTING - SWAPPING OUT THE VENTURI JETS

2. Remove the insert disc using long nose pliers by carefully inserting the nose of the pliers into the indicated areas A & B.

3. Unscrew the Venturi Jet using an Allen Key

4. Refit the correct Venturi Jet into the insert disc and hand tighten firmly

5. Refit the seal with silicone grease if required and then insert disc using the long nose pliers, ensuring that the locating pins go into the corresponding sockets.

6. Reassemble mixer. Ensure that both black lines marked on the cartridge and cartridge nut are aligned when the mixer is in full cold position as shown in Figure 1.