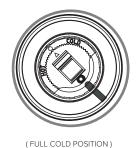

# **MIXER ORIENTATION**

This mixer is designed to be connected with the hot water supply on the left only and the cold water supply on the right only.

If at any point the cartridge nut is removed, please ensure that both black lines marked on the cartridge and cartridge nut are aligned when the mixer is in full cold position as shown in figure 1.

6. Reassemble mixer. Ensure that both black lines marked on the cartridge and cartridge nut are aligned when the mixer is in full cold position as shown in Figure 1.

5. Reassemble mixer. Ensure that both black lines marked on the cartridge and cartridge nut are aligned when the mixer is in full cold position as shown in Figure 1.

Figure 1.