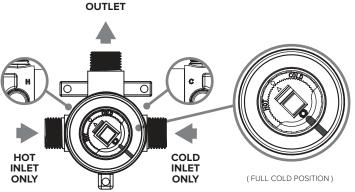

# **MIXER ORIENTATION**

This mixer is designed to be connected with the hot water supply on the left only and the cold water supply on the right only.

If at any point the cartridge nut is removed, please ensure that both black lines marked on the cartridge and cartridge nut are aligned when the mixer is in full cold position as shown in figure 1.

Figure 1.

Patented New Zealand No. 605175 Page 1

6. Reassemble mixer. Ensure that both black lines marked on the cartridge and cartridge nut are aligned when the mixer is in full cold position as shown in Figure 1.

5. Reassemble mixer. Ensure that both black lines marked on the cartridge and cartridge nut are aligned when the mixer is in full cold position as shown in Figure 1.

Figure 1.