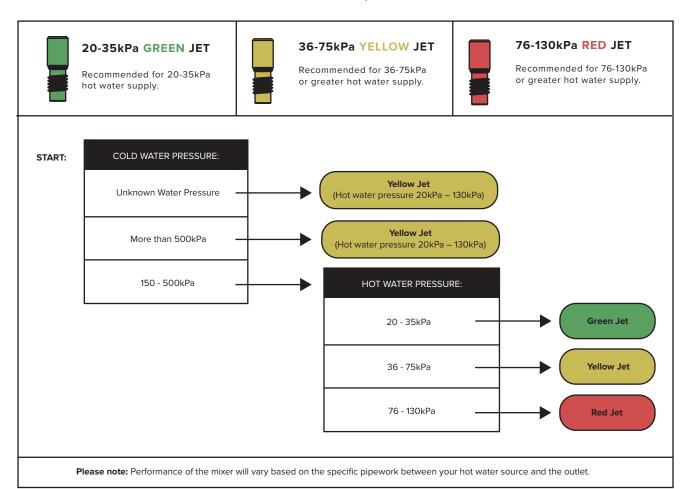

# **UNEQUAL PRESSURE**

- 1. Check your hot & cold water pressure
- 2. Follow this flowchart to select the correct Venturi Jet for the pressure situation:

# INSTALLING THE VENTURI JET:

Using the Allen Key provided, screw the Venturi Jet into the inlet thread end first. The Allen Key is a tight fit and will require a hard push to fully engage in the jet.

#### **IMPORTANT**

Ensure the Venturi Jet is screwed in firmly thread end first until the mark on the key aligns with the end of the mixer outlet.

Please note:
Do not throw away the other
Venturi Jets as they may be
required at a later date.
Ask the homeowner to keep
with the warranty information.