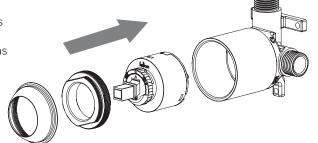

# **UPGRADING FROM UNEQUAL TO MAINS PRESSURE**

1. Remove the handle and disassemble the mixer:

2. Remove the insert disc using long nosed pliers by carefully inserting the nose of the pliers into the indicated areas A & B.

3. Unscrew the Venturi Jet using an Allen Key

4. Refit the seal with silicone grease if required and then insert disc using the long nose pliers, ensuring that the locating pins go into the corresponding sockets.

5. Reassemble mixer. Ensure that both black lines marked on the cartridge and cartridge nut are aligned when the mixer is in full cold position as shown in Figure 1.

Figure 1.