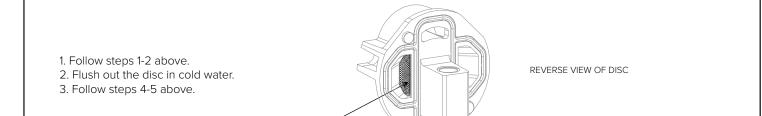

# TROUBLESHOOTING - SWAPPING OUT THE VENTURI JETS

2. Remove the insert disc using long nose pliers by carefully inserting the nose of the pliers into the indicated areas A & B.

3. Unscrew the Venturi Jet using an Allen Key

4. Refit the correct Venturi Jet into the insert disc and hand tighten firmly

5. Refit the seal with silicone grease if required and then insert disc using the long nose pliers, ensuring that the locating pins go into the corresponding sockets.