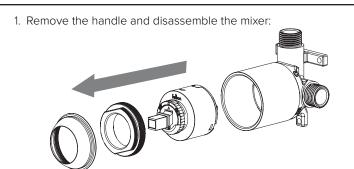

# **UPGRADING FROM UNEQUAL TO MAINS PRESSURE**

1. Remove the handle and disassemble the mixer:

2. Remove the insert disc using long nosed pliers by carefully inserting the nose of the pliers into the indicated areas A & B.

3. Unscrew the Venturi Jet using an Allen Key

4. Refit the seal with silicone grease if required and then insert disc using the long nose pliers, ensuring that the locating pins go into the corresponding sockets.

5. Reassemble mixer. Ensure that both black lines marked on the cartridge and cartridge nut are aligned when the mixer is in full cold position as shown in Figure 1.

Figure 1.