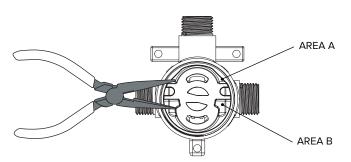

# TROUBLESHOOTING - SWAPPING OUT THE VENTURI JETS

2. Remove the insert disc using long nose pliers by carefully inserting the nose of the pliers into the indicated areas A & B.

3. Unscrew the Venturi Jet using an Allen Key

# **UPGRADING FROM UNEQUAL TO MAINS PRESSURE**

1. Remove the handle and disassemble the mixer:

2. Remove the insert disc using long nosed pliers by carefully inserting the nose of the pliers into the indicated areas A & B.