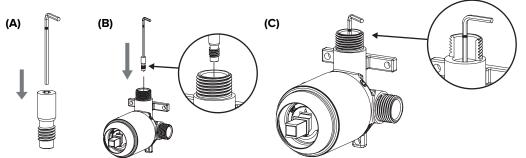

# WHAT IS IN THE PACK

# INSTALLING THE VENTURI JET:

Using the Allen Key provided, screw the Venturi Jet into the inlet thread end first. The Allen Key is a tight fit and will require a hard push to fully engage in the jet.

#### **IMPORTANT**

Ensure the Venturi Jet is screwed in firmly thread end first until the mark on the key aligns with the end of the mixer outlet.

Please note:
Do not throw away the other
Venturi Jets as they may be
required at a later date.
Ask the homeowner to keep
with the warranty information.