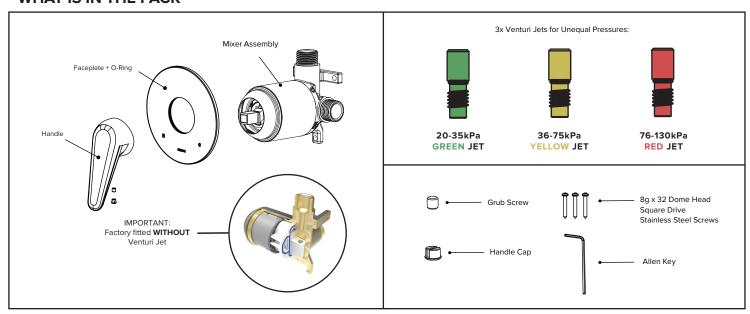

# WHAT IS IN THE PACK

# INSTALLING THE VENTURI JET:

Using the Allen Key provided, screw the Venturi Jet into the inlet thread end first. The Allen Key is a tight fit and will require a hard push to fully engage in the jet.

#### **IMPORTANT**

Ensure the Venturi Jet is screwed in firmly thread end first until the mark on the key aligns with the end of the mixer outlet.

Please note:
Do not throw away the other
Venturi Jets as they may be
required at a later date.
Ask the homeowner to keep
with the warranty information.