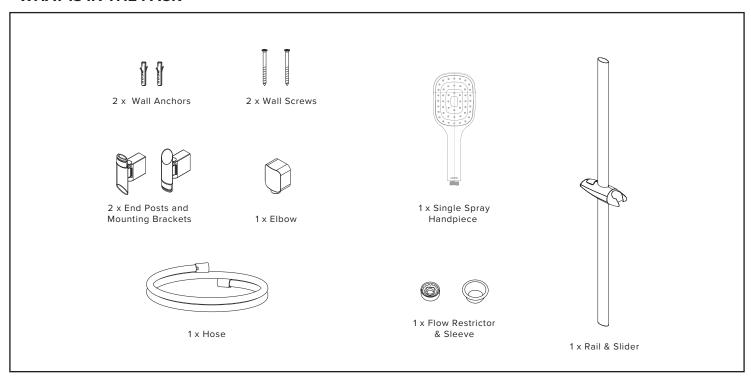

## **INSTALLATION GUIDE**



## AXISS II SINGLE SPRAY SLIDE SHOWER BLACK

## WHAT IS IN THE PACK



## Warranty, Maintenance and Care YOUR COPY TO KEEP

FELTON

Felton Industries Limited guarantees these products to be free from defects in materials and workmanship for a period of five (5) years from the date of purchase. This warranty is effective for 5 years from the date of purchase and covers supply of replacement parts only, not including installation. You must retain proof of purchase of the product (such as an invoice or receipt) and provide this to Felton on request. This warranty is for manufacturing defects only and does not cover any damage to product due to abuse, negligence or improper installation. This warranty is given on the understanding that the product is installed and operated according to Felton's installation guide and the Australian/New Zealand standard AS/NZS35